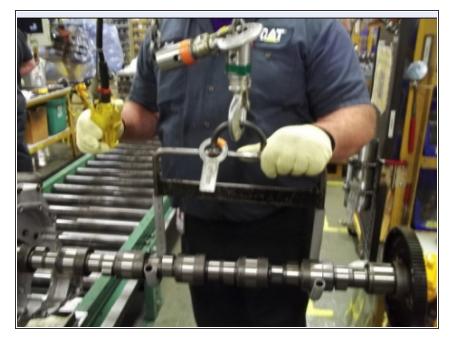

- Connect cam to guide and start installing
  - △ Use correct lifting device
  - Wear kevlar and polyurethane coated polyester knit gloves
- Cycle time 2:00
- Safety Score: 4

- Install cam lock
- Install torque bolts then finish installing cam
- i) Cycle Time 2:00
- Safety Score: 4