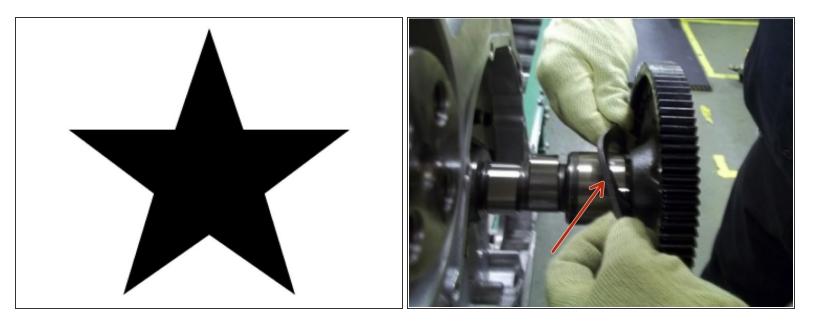

- Connect cam to guide and start installing
  - △ Use correct lifting device
  - Wear kevlar and polyurethane coated polyester knit gloves
- Cycle time 2:00
- Safety Score: 4

- Install cam lock
- Install torque bolts then finish installing cam
- i) Cycle Time 2:00
- Safety Score: 4