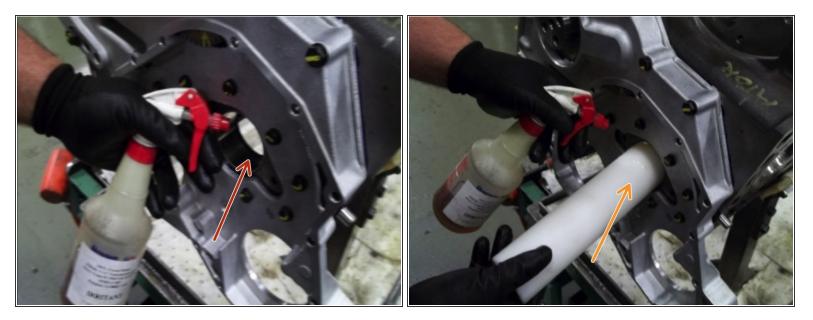

#### Step 1 — Install Cam and Cam Plate Guide

- Lubricate cam bearing on front of engine
- Install cam guide and lube
- ⓐ Cycle Time 1:00
- Safety Score: 5

- Highlight timing mark on cam gear
  - $\triangle$  Wear Kevlar gloves to protect against sharp edges.
  - $\triangle$  Be aware of hand and finger placement.
  - △ Camshaft must be correct part # per print 4
- Cycle Time 2:00
- Safety Score: 16