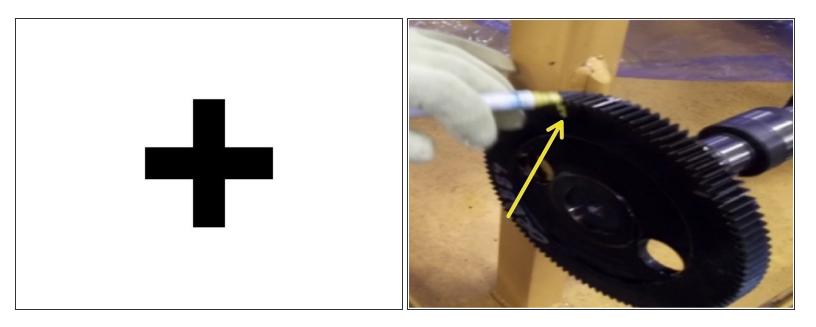

#### Step 1 — Install Cam and Cam Plate Guide

- Lubricate cam bearing on front of engine
- Install cam guide and lube
- ⓐ Cycle Time 1:00
- Safety Score: 5

- Highlight timing mark on cam gear
  - $\triangle$  Wear Kevlar gloves to protect against sharp edges.
  - $\triangle$  Be aware of hand and finger placement.
  - △ Camshaft must be correct part # per print 4
- Cycle Time 2:00
- Safety Score: 16